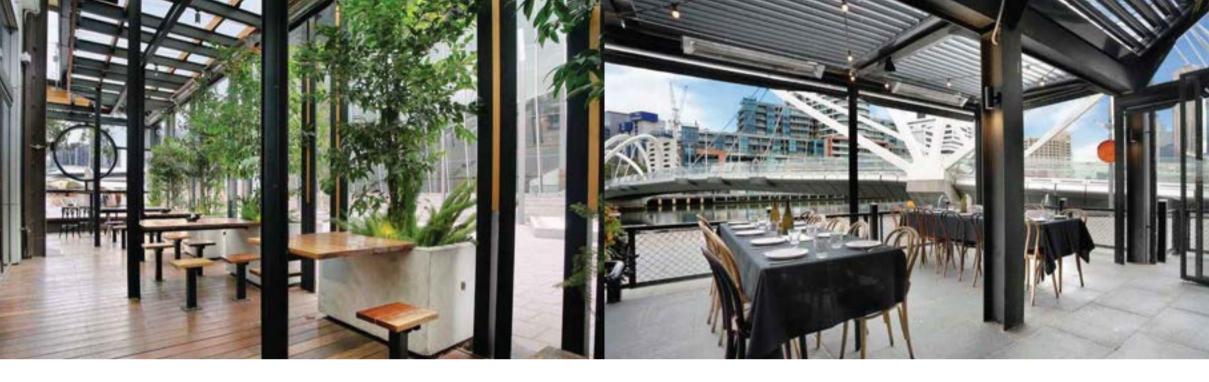

## THE SPACE

A versatile semi-private space catering to both stand up and sit down events, the Bridge Terrace is just meters away from the stunning Seafarers Bridge on the Yarra River. With an exclusive entry and city skyline views, this riverside area is set to impress guests for all types of events.100% enclosable weather-proof blinds and overhead heaters makes this a cosy space for winter, while festoon lighting and misting fans makes it the perfect spot for alfresco drinks in summer.

## THE SPACE

Offering a purely private and relaxed indoor / outdoor atmosphere with stunning river and city views, Riverside is perfect for year round entertainment. This versatile space caters to both stand-up or sitdown events, featuring its very own private bar and exclusive riverfront entry. The 100% enclosable weather proof blinds compliment the toasty warm overhead heaters in Winter, or cool misting fans on balmy evenings in Summer.