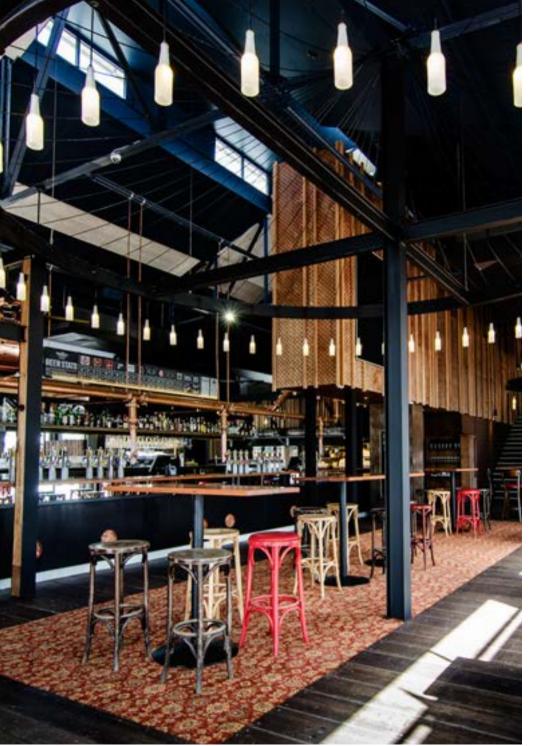

#### THE SPACE

A warm, inviting indoor and outdoor beer house right on the Yarra River with views flowing to the city skyline. Specialising in heritage, premium CUB and guest beers, The General Assembly has an extensive variety of 17 draught beers on tap and is also one of only a handful of venues in Australia to offer Brewery Fresh Carlton Draught from copper Duo Tanks.