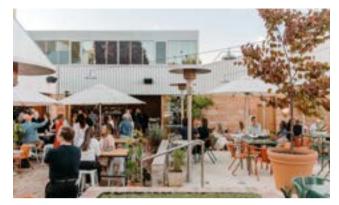

## THE SPACE

With lush greenery, city skyline views and a feature wall overlooking the historic Polly Woodside sailing ship, this secluded outdoor deck is the perfect space for intimate cocktail events. The overhead heaters and awnings provide shelter in winter and the bench seating provides a casual and inviting atmosphere.

## THE SPACE

A versatile semi-private space catering to both stand up and sit down events, the Bridge Terrace is just meters away from the stunning Seafarers Bridge on the Yarra River. With an exclusive entry and city skyline views, this riverside area is set to impress guests for all types of events.100% enclosable weather-proof blinds and overhead heaters makes this a cosy space for winter, while festoon lighting and misting fans makes it the perfect spot for alfresco drinks in summer.