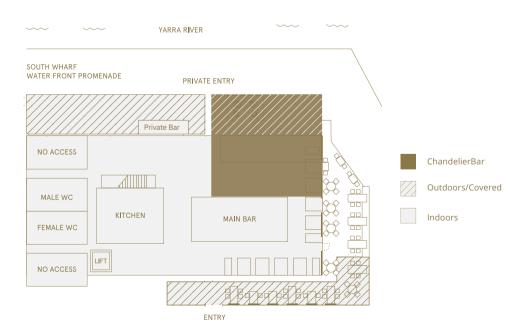

# CHANDELIER BAR

## THE SPACE

Featuring a vertical 4  $\times$  4 metre beer bottle feature chandelier, this diverse indoor/outdoor function space transforms perfectly for year round events.

Boasting the perfect unique backdrop for any occasion with river and city views. Chandelier Bar offers direct bar access and glass sliding doors onto the river front.