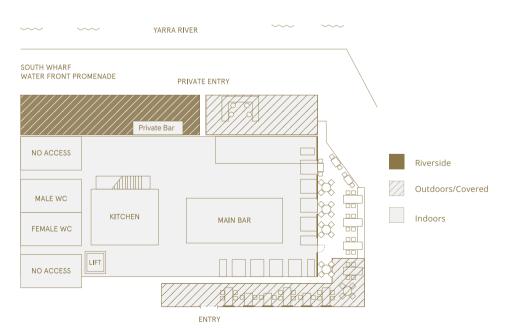

# RIVERSIDE

## THE SPACE

Offering a purely private and relaxed indoor / outdoor atmosphere with stunning river and city views, Riverside is perfect for year round entertainment. This versatile space caters to both stand-up or sitdown events, featuring its very own private bar and exclusive riverfront entry. The 100% enclosable weather proof blinds compliment the toasty warm overhead heaters in Winter, or cool misting fans on balmy evenings in Summer.