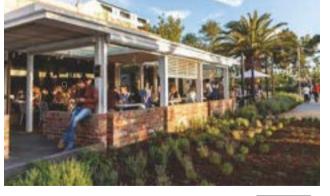

## THE SPACE

A versatile semi-private space catering to both stand up and sit down events, the Bridge Terrace is just meters away from the stunning Seafarers Bridge on the Yarra River. With an exclusive entry and city skyline views, this riverside area is set to impress guests for all types of events.100% enclosable weather-proof blinds and overhead heaters makes this a cosy space for winter, while festoon lighting and misting fans makes it the perfect spot for alfresco drinks in summer.

## THE SPACE

Offering a purely private and relaxed indoor / outdoor atmosphere with stunning river and city views, Riverside is perfect for year round entertainment. This versatile space caters to both stand-up or sitdown events, featuring its very own private bar and exclusive riverfront entry. The 100% enclosable weather proof blinds compliment the toasty warm overhead heaters in Winter, or cool misting fans on balmy evenings in Summer.