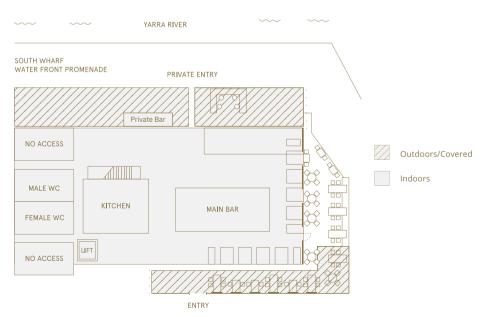

Positioned on South Wharf Promenade, neighbouring the Pan Pacific Hotel and Melbourne Convention and Exhibition Centre, The General Assembly is a 5 minute walk from Crown/Southbank precinct and provides easy access to DFO shopping centre.

## THE SPACE

With lush greenery, city skyline views and a feature wall overlooking the historic Polly Woodside sailing ship, this secluded outdoor deck is the perfect space for intimate cocktail events. The overhead heaters and awnings provide shelter in winter and the bench seating provides a casual and inviting atmosphere.

## THE SPACE

A versatile semi-private space catering to both stand up and sit down events, the Bridge Terrace is just meters away from the stunning Seafarers Bridge on the Yarra River. With an exclusive entry and city skyline views, this riverside area is set to impress guests for all types of events.100% enclosable weather-proof blinds and overhead heaters makes this a cosy space for winter, while festoon lighting and misting fans makes it the perfect spot for alfresco drinks in summer.

## THE SPACE

An intimate, relaxed indoor atmosphere showcasing our Melbourne laneway inspired street art with beautiful hanging Edison lights and wood panelled walls. Offering both seated and stand up functions, this versatile space has flexible furniture configurations making it perfect for all occasions.

## THE SPACE

Offering a purely private and relaxed indoor / outdoor atmosphere with stunning river and city views, Riverside is perfect for year round entertainment. This versatile space caters to both stand-up or sitdown events, featuring its very own private bar and exclusive riverfront entry. The 100% enclosable weather proof blinds compliment the toasty warm overhead heaters in Winter, or cool misting fans on balmy evenings in Summer.

## THE SPACE

Featuring a vertical 4  $\times$  4 metre beer bottle feature chandelier, this diverse indoor/outdoor function space transforms perfectly for year round events.

Boasting the perfect unique backdrop for any occasion with river and city views. Chandelier Bar offers direct bar access and glass sliding doors onto the river front.

#### THE SPACE

A warm, inviting indoor and outdoor beer house right on the Yarra River with views flowing to the city skyline. Specialising in heritage, premium CUB and guest beers, The General Assembly has an extensive variety of 17 draught beers on tap and is also one of only a handful of venues in Australia to offer Brewery Fresh Carlton Draught from copper Duo Tanks.