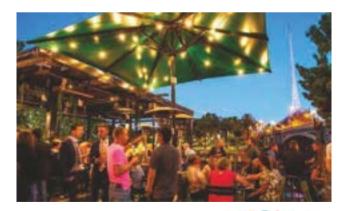

## THE SPACE

Offering a purely private and relaxed indoor / outdoor atmosphere with stunning river and city views, Riverside is perfect for year round entertainment. This versatile space caters to both stand-up or sitdown events, featuring its very own private bar and exclusive riverfront entry. The 100% enclosable weather proof blinds compliment the toasty warm overhead heaters in Winter, or cool misting fans on balmy evenings in Summer.

## THE SPACE

Featuring a vertical 4  $\times$  4 metre beer bottle feature chandelier, this diverse indoor/outdoor function space transforms perfectly for year round events.

Boasting the perfect unique backdrop for any occasion with river and city views. Chandelier Bar offers direct bar access and glass sliding doors onto the river front.