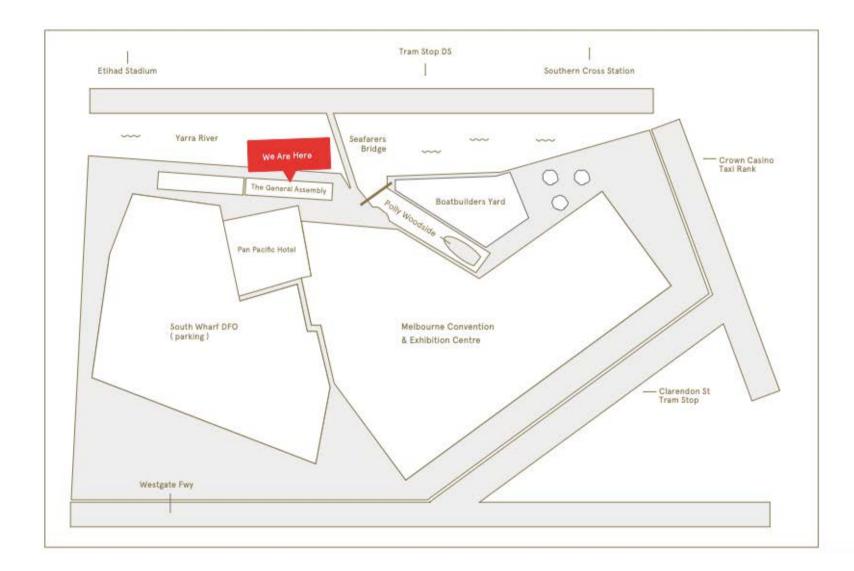

# LOCATION

29 South Wharf Promenade, South Wharf, VIC, 3006, Australia

#### TRAIN

Southern Cross Train Station

#### TRAM

Stop 124A: 12, 96, 109, (Casino / MCEC). Stop D5: 70, 75, 35 (The Goods Shed)

#### BUS

235, 237

#### MELBOURNE WATER TAXI

Bookings required

#### PARKING

50% off at DFO South Wharf car park (3000 spaces)