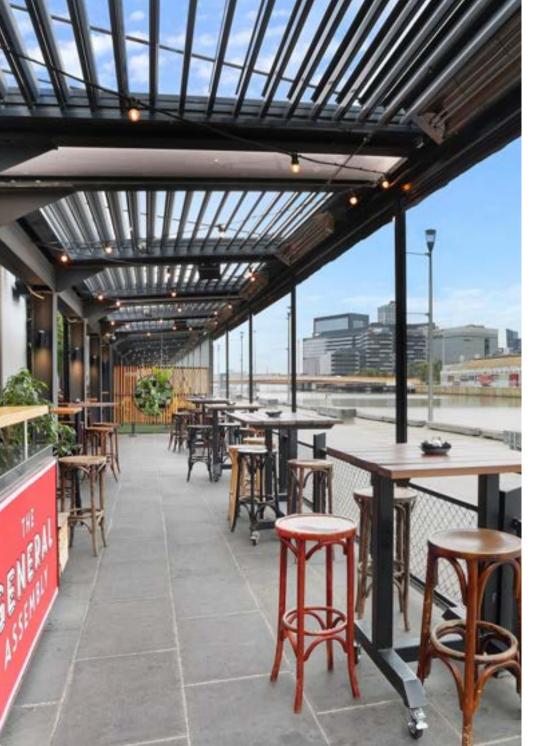

# RIVERSIDE

## THE SPACE

Offering a purely private and relaxed indoor / outdoor atmosphere with stunning river and city views, Riverside is perfect for year round entertainment. This versatile space caters to both stand-up or sitdown events, featuring its very own private bar and exclusive riverfront entry. The 100% enclosable weather proof blinds compliment the toasty warm overhead heaters in Winter, or cool misting fans on balmy evenings in Summer.