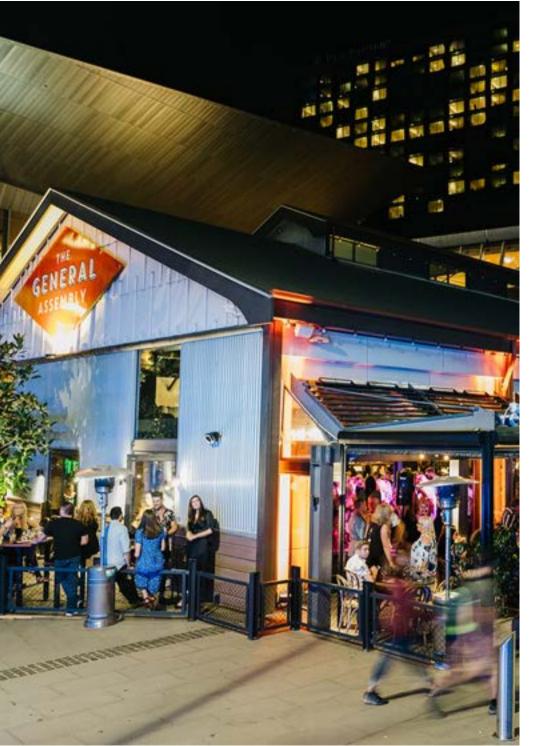

## THE VENUE

Experience the essence of Melbourne without navigating your way through confusing back streets and alleyways. And if Melbourne's weather is living up to its reputation, fear not because The General Assembly caters to four seasons in a day.

Peruse the delicious menu which offers Melbourne's latest food trends, while you sample a huge range of drinks and listen to local acoustic artists. Don't leave without checking out the street art installations around the venue which mirror Melbourne's hidden laneways.

Positioned on South Wharf Promenade, neighbouring the Pan Pacific Hotel and Melbourne Convention and Exhibition Centre, The General Assembly is a 5 minute walk from Crown/Southbank precinct and provides easy access to DFO shopping centre.