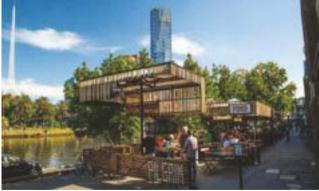

## THE VENUE

Experience the essence of Melbourne without navigating your way through confusing back streets and alleyways. And if Melbourne's weather is living up to its reputation, fear not because The General Assembly caters to four seasons in a day.

Positioned on South Wharf Promenade, neighbouring the Pan Pacific Hotel and Melbourne Convention and Exhibition Centre, The General Assembly is a 5 minute walk from Crown/Southbank precinct and provides easy access to DFO shopping centre.

#### THE SPACE

A warm, inviting indoor and outdoor beer house right on the Yarra River with views flowing to the city skyline. Specialising in heritage, premium CUB and guest beers, The General Assembly has an extensive variety of 17 draught beers on tap and is also one of only a handful of venues in Australia to offer Brewery Fresh Carlton Draught from copper Duo Tanks.