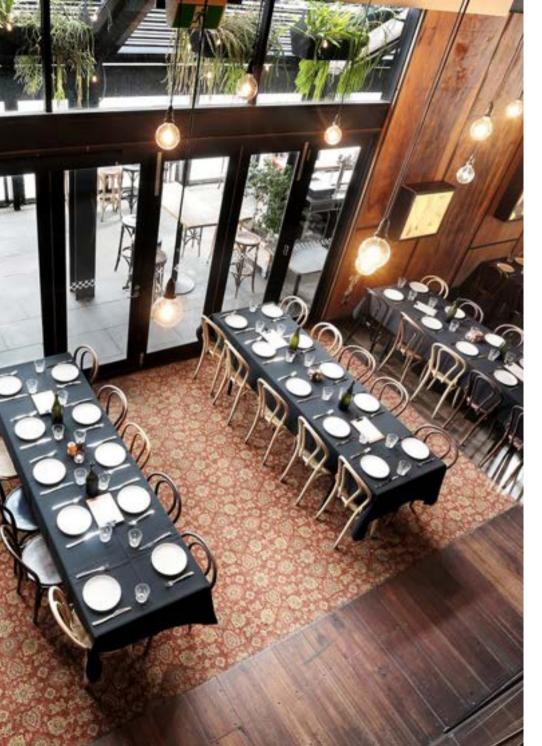

# RIVERSIDE

## THE SPACE

Offering a purely private and relaxed indoor / outdoor atmosphere with stunning river and city views, Riverside is perfect for year round entertainment. This versatile space caters to both stand-up or sitdown events, featuring its very own private bar and exclusive riverfront entry. The 100% enclosable weather proof blinds compliment the toasty warm overhead heaters in Winter, or cool misting fans on balmy evenings in Summer.