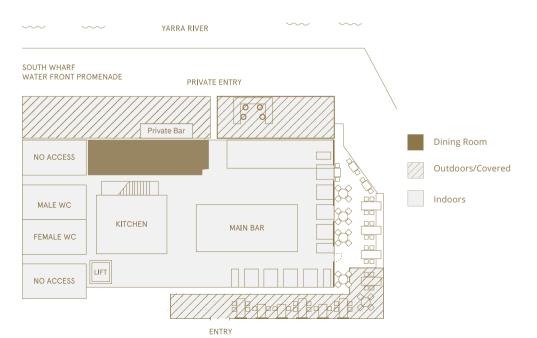

# GREEN HOUSE

## THE SPACE

With lush greenery, city skyline views and a feature wall overlooking the historic Polly Woodside sailing ship, this secluded outdoor deck is the perfect space for intimate cocktail events. The overhead heaters and awnings provide shelter in winter and the bench seating provides a casual and inviting atmosphere.

# BRIDGE TERRACE

## THE SPACE

A versatile semi-private space catering to both stand up and sit down events, the Bridge Terrace is just meters away from the stunning Seafarers Bridge on the Yarra River. With an exclusive entry and city skyline views, this riverside area is set to impress guests for all types of events.100% enclosable weather-proof blinds and overhead heaters makes this a cosy space for winter, while festoon lighting and misting fans makes it the perfect spot for alfresco drinks in summer.

# LANEWAY

## THE SPACE

An intimate, relaxed indoor atmosphere showcasing our Melbourne laneway inspired street art with beautiful hanging Edison lights and wood panelled walls. Offering both seated and stand up functions, this versatile space has flexible furniture configurations making it perfect for all occasions.

# RIVERSIDE

## THE SPACE

Offering a purely private and relaxed indoor / outdoor atmosphere with stunning river and city views, Riverside is perfect for year round entertainment. This versatile space caters to both stand-up or sitdown events, featuring its very own private bar and exclusive riverfront entry. The 100% enclosable weather proof blinds compliment the toasty warm overhead heaters in Winter, or cool misting fans on balmy evenings in Summer.

# CHANDELIER BAR

## THE SPACE

Featuring a vertical 4  $\times$  4 metre beer bottle feature chandelier, this diverse indoor/outdoor function space transforms perfectly for year round events.

Boasting the perfect unique backdrop for any occasion with river and city views. Chandelier Bar offers direct bar access and glass sliding doors onto the river front.

# FULL VENUE

| 73 | <del>,,</del> | <b></b> |
|----|---------------|---------|
| •  |               | Ŀ       |

<sup>\*</sup>this capacity based on the current Victorian Government density limits